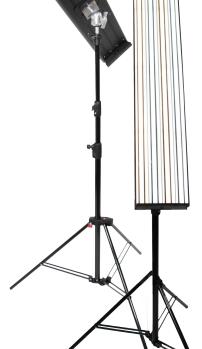

# PIPELINE SOLO I' and 2'

Pipeline Solo 1' and 2' come with inline dimmers at the end of the cable

# PIPELINE 4-BANK, 3' AND 4'

• Pipeline 3' & 4' Light Banks come with 4-Channel 8/16-bit DMX 512, strobe and manual dimming