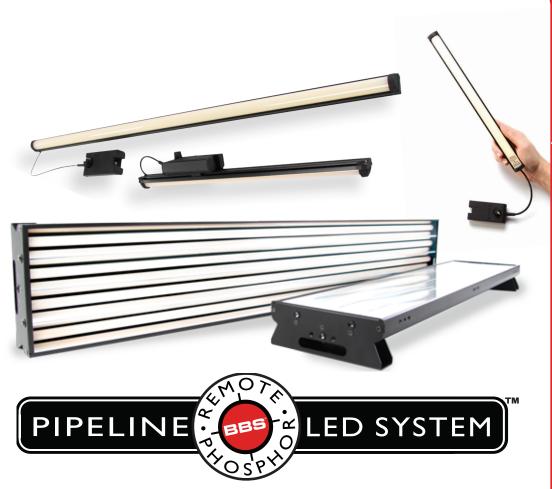

# THE PERFECT SOFT LIGHT

From BBS Lighting, the company that pioneered remote phosphor technology in LED lighting fixtures, comes a revolutionary next step: the Pipeline System.

In a convenient cylindrical form factor in lengths of 1' 2' 3' and 4', the Pipeline remote phosphor provides ultra-high TLCI (Television Lighting Consistency Index) soft light that is controllable and dimmable with no color shift or flickering. Whether installed in an optional single or multi-lamp reflector bank, or deployed stand-alone, Pipelines are the perfect soft-light for modeling faces and illuminating backgrounds.

Among Pipeline's numerous advantages are low power draw, high light output, wide light dispersion, heatless and fan-less operation and DMX 512 controller. The Pipes are available in 3200°K, 4300°K or 5600°K color temperature outputs, and can be used in a bi-color arrangement mixing different color temperature Pipes to achieve mid-range color temperatures.

# PIPELINE 4-BANK, 3' AND 4'

• Pipeline 3' & 4' Light Banks come with 4-Channel 8/16-bit DMX 512, strobe and manual dimming