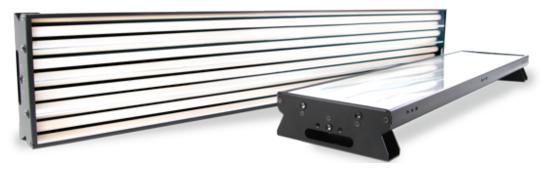

#### 4-Banks

4'= 16000 Lumens on 160 W max draw 3'= 12000 Lumens on 120 W max draw

# PIPELINE 4-BANK, 3' AND 4'

• Pipeline 3' & 4' Light Banks come with 4-Channel 8/16-bit DMX 512, strobe and manual dimming