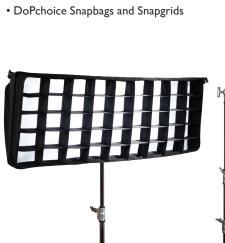

# PIPELINE 4-BANK, 3' AND 4'

• Pipeline 3' & 4' Light Banks come with 4-Channel 8/16-bit DMX 512, strobe and manual dimming