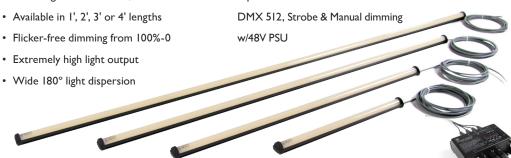

Among Pipeline's numerous advantages are low power draw, high light output, wide light dispersion, heatless and fan-less operation and DMX 512 controller. The Pipes are available in 3200°K, 4300°K or 5600°K color temperature outputs, and can be used in a bi-color arrangement mixing different color temperature Pipes to achieve mid-range color temperatures.

## **DIMENSIONS**

Length: I' / 305mm Length: 2' / 610mm Length: 3' / 914mm Length: 4' / 1219mm Width: I" / 25.4mm

# PIPELINE SOLO I' and 2'

Pipeline Solo 1' and 2' come with inline dimmers at the end of the cable